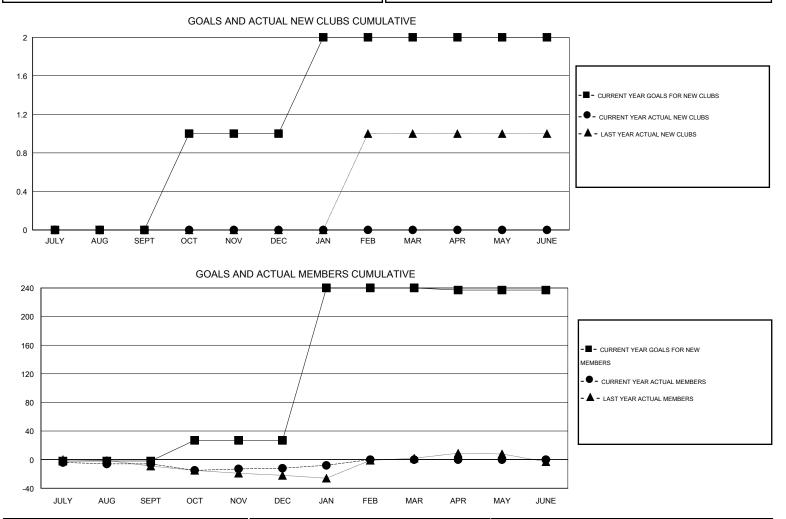

## GMT: Kenneth Persson

GMT CA 4

| Clubs                        |                       |           |                  |                  | Members                      |                    |                                     |                    |                  |
|------------------------------|-----------------------|-----------|------------------|------------------|------------------------------|--------------------|-------------------------------------|--------------------|------------------|
|                              | RESULTS FOR 2014-2015 |           |                  |                  | RESULTS FOR 2014-2015        |                    |                                     |                    |                  |
| QUARTER                      | NEW CLUB<br>GOAL      | NEW CLUBS | DROPPED<br>CLUBS | NET<br>GAIN/LOSS | QUARTER                      | NEW MEMBER<br>GOAL | CHARTER AND<br>NEW MEMBERS<br>ADDED | DROPPED<br>MEMBERS | NET<br>GAIN/LOSS |
| JULY/AUG/SEPT<br>OCT/NOV/DEC | 0<br>1                | 0         | 1<br>0           | -1<br>0          | JULY/AUG/SEPT<br>OCT/NOV/DEC | -2<br>29           | 6<br>10                             | 12<br>16           | -6<br>-6         |
| JAN/FEB/MAR                  | 1                     | 0         | 0                | 0                | JAN/FEB/MAR                  | 213<br>-3          | 8                                   | 4                  | 4                |

| DROPPED CLUBS: 1 | 18 CLUBS OF 62 ADDED 1 OR MORE | GENDER DISTRIBUTION   |          |  |
|------------------|--------------------------------|-----------------------|----------|--|
|                  | NEW MEMBERS                    |                       | (72.62%) |  |
| DROPPED MEMBERS  |                                | FEMALE 348            | (27.38%) |  |
|                  |                                |                       |          |  |
| DECEASED 3       | CLICK HERE FOR HEALTH          |                       | 07       |  |
| CLUB CANCELLED 0 | ASSESSMENT DATA                | FAMILY UNIT MEMBERS   | 87<br>42 |  |
| OTHER 29         |                                | HEAD OF HOUSEHOLD     |          |  |
| TOTAL 32         |                                | NON-HEAD OF HOUSEHOLD | 45       |  |